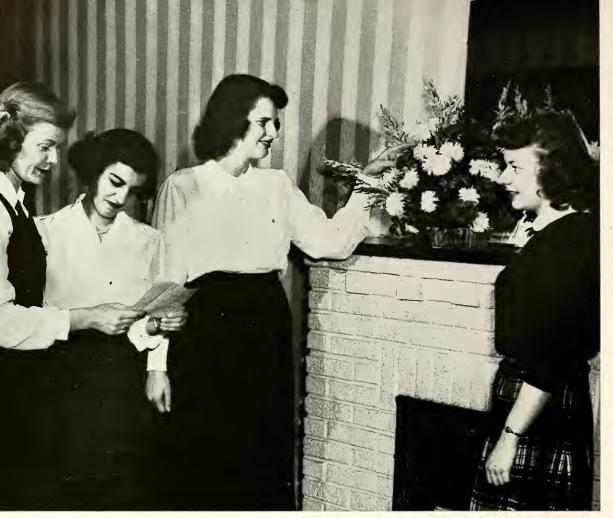

## Big-Little Sister Tea

One of the little sisters is greeted by Dean Hyatt.

The annual Big-Little Sister tea, sponsored this year by Women's League, was held Sunday, October 16, from 3 to 5 pm in Moulton music room. Co-chairmen of the affair were Alice Godfrey and Del Kne.

The girls were received by Dean Ada Hyatt, Dean Rema Sanders and the officers of Women's League and the co-chairmen.

Refreshments were served, after which the girls chatted informally. The purpose of the tea was to promote friendship between old and new students.